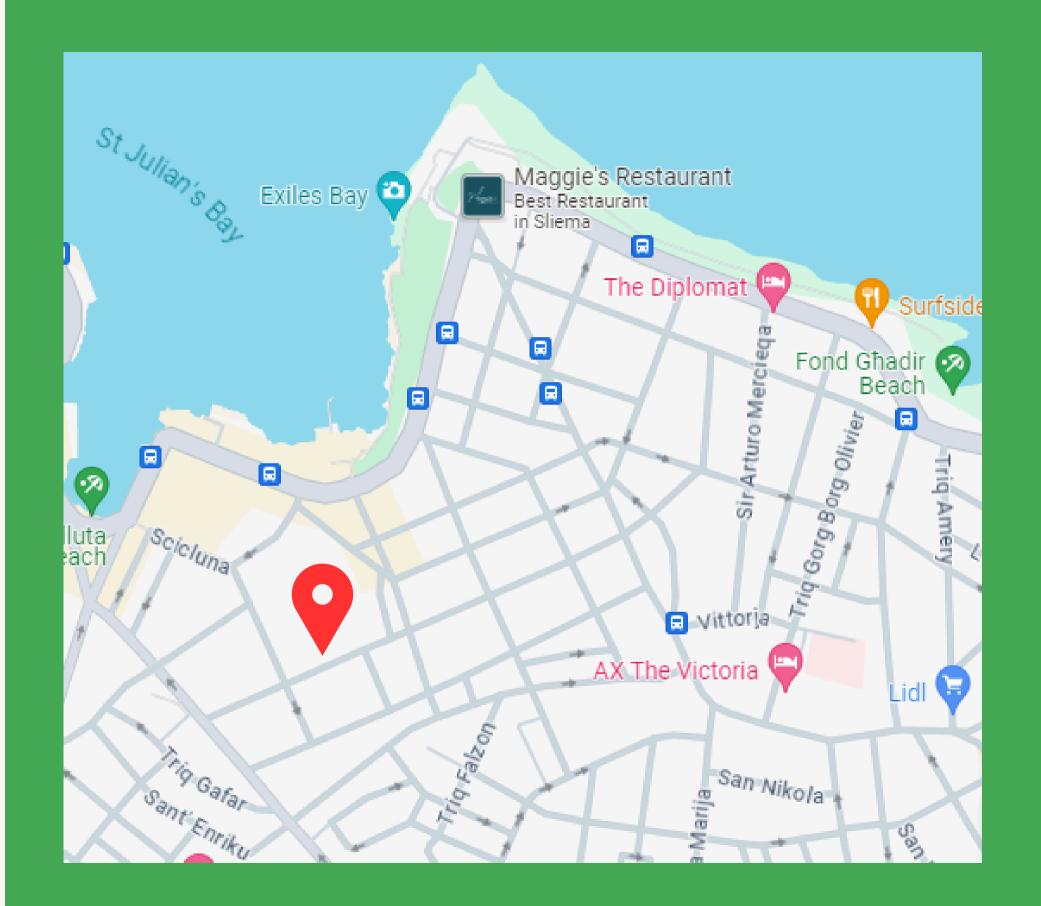

### Location

Introducing our new residence: NSTS 60 in Sliema. Located near beautiful rocky beaches, it offers easy access to a variety of restaurants, shops, and excellent transport links. Enjoy modern living in one of Malta's most vibrant and popular zones.

#### **NSTS 60 Residence address**

Triq Mons. G. Depiro, Tas-Sliema.

#### Distance from the Airport

20 minutes by car.